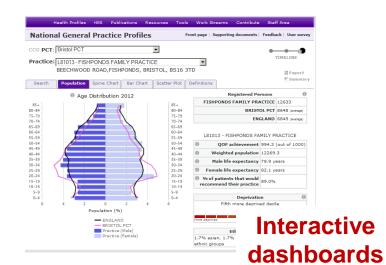

|                                                                                  | Y       | 2007/08       | 84              | 85.7         | 84.0           |                               |                     |       | 0         |         | L                   |              |                     |                     | ų       | y          | 3                     |



#### **Profiles...**



| Certain Contract of the second                                                                                                                                                                                                                                                                                                                                                                                       | dicator umber of newly diagnosed lung cancer patients per year, 2010 [experimental] (1) umber of NLCA patients - lung cancer umber of NLCA patients - mesothelioma atients (from #1) aged 70+ atients (from #1) with recorded ethnicity atients (from #1) with recorded ethnicity atients (from #1) who are Income Deprived (2) ale patients (from #1) umber and proportion o