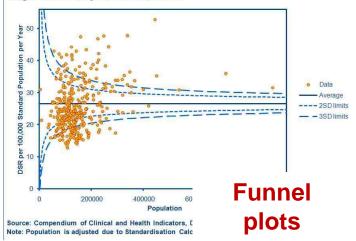

Using information to improve quality & choice

#### NCIN service profiles – a short overview

#### Nicky Coombes Service Profiles Programme Manager



The National Cancer Intelligence Network will be hosted by Public Health England from 1st April 2013

# National Cancer Peer Review



Using information to improve quality & choice

Publication of national Peer Review report including Urology specific chapter:

#### For example...









|