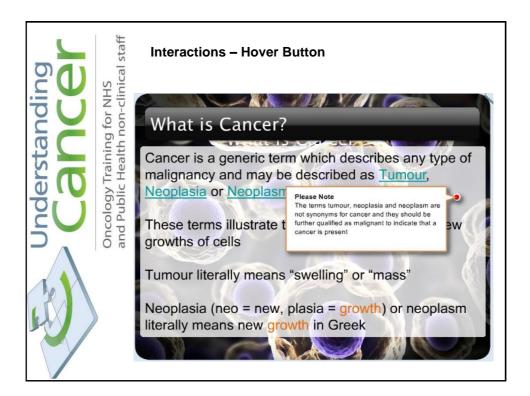

-----------------------------------------------------------------------------------------------------------|
|                                                                             | Describe events in history<br>referring to cancer<br>Doscribe events leading to<br>the understanding of<br>cancer and its<br>characteristics<br>List the most common<br>cancers including incidence<br>rates and survival<br>Page 1 ← CLICI<br>Define the term cancer |
|                                                                             | Describe events in history<br>referring to cancer<br>Describe events leading to<br>the understanding of<br>cancer and its<br>characteristics<br>List the most common<br>cancers including incidence<br>rates and survival<br>Page 1<br>CCLICK A                       |