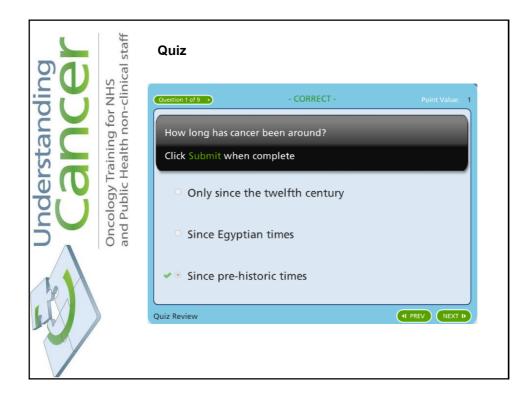

-----------------------------------------------------------------------------------------------------|
|                                                                             | Describe events in history<br>referring to cancer<br>Doscribe events leading to<br>the understanding of<br>cancer and its<br>characteristics<br>List the most common<br>cancers including incidence<br>rates and survival<br>Page 1 ← CLICI<br>Define the term cancer |
|                                                                             | Describe events in history<br>referring to cancer<br>Describe events leading to<br>the understanding of<br>cancer and its<br>characteristics<br>List the most common<br>cancers including incidence<br>rates and survival<br>Page 1<br>CCLICK A                       |