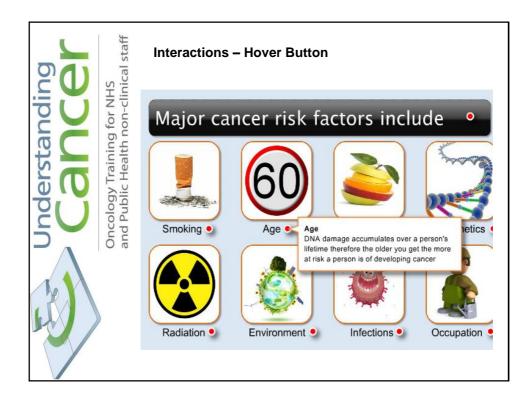

---------------------------------------------------------------------------------------------------------|
|                                                                             | Describe events in history<br>referring to cancer<br>Doscribe events leading to<br>the understanding of<br>cancer and its<br>characteristics<br>List the most common<br>cancers including incidence<br>rates and survival<br>Page 1 ← CLICI<br>Define the term cancer |
|                                                                             | Describe events in history<br>referring to cancer<br>Describe events leading to<br>the understanding of<br>cancer and its<br>characteristics<br>List the most common<br>cancers including incidence<br>rates and survival<br>Page 1<br>CCLICK A                       |